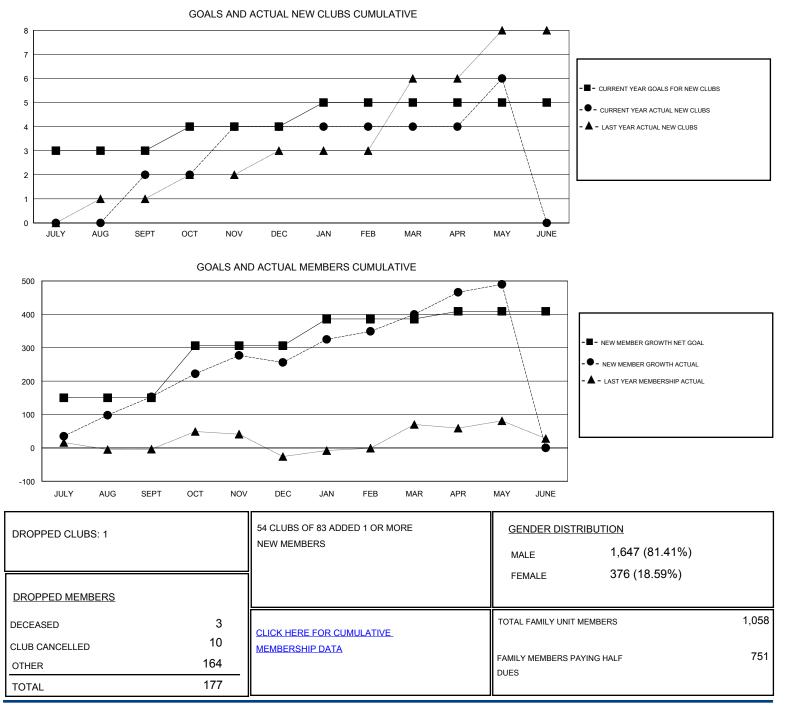

## GMT: V S Kukreja

| LOCATION PAKISTAN |
|-------------------|
|-------------------|

GMT CA

| Clubs                 |               |           |               | Members               |                                                                |                                                              |                                                    |
|-----------------------|---------------|-----------|---------------|-----------------------|----------------------------------------------------------------|--------------------------------------------------------------|----------------------------------------------------|
| RESULTS FOR 2016-2017 |               |           |               | RESULTS FOR 2016-2017 |                                                                |                                                              |                                                    |
| QUARTER               | NEW CLUB GOAL | NEW CLUBS | DROPPED CLUBS | QUARTER               | NEW MEMBER GROWTH<br>NET GOAL (not reinstated<br>or transfers) | NEW MEMBER<br>GROWTH ACTUAL (not<br>reinstated or transfers) | DROPPED<br>MEMBERS ACTUAL<br>(including transfers) |
| JULY/AUG/SEPT         | 3             | 2         | 0             | JULY/AUG/SEPT         | 150                                                            | 207                                                          | 54                                                 |
| OCT/NOV/DEC           | 1             | 2         | 1             | OCT/NOV/DEC           | 156                                                            | 152                                                          | 49                                                 |
| JAN/FEB/MAR           | 1             | 0         | 0             | JAN/FEB/MAR           | 80                                                             | 166                                                          | 22                                                 |
| APR/MAY/JUNE          | 0             | 2         | 0             | APR/MAY/JUNE          | 23                                                             | 143                                                          | 53                                                 |